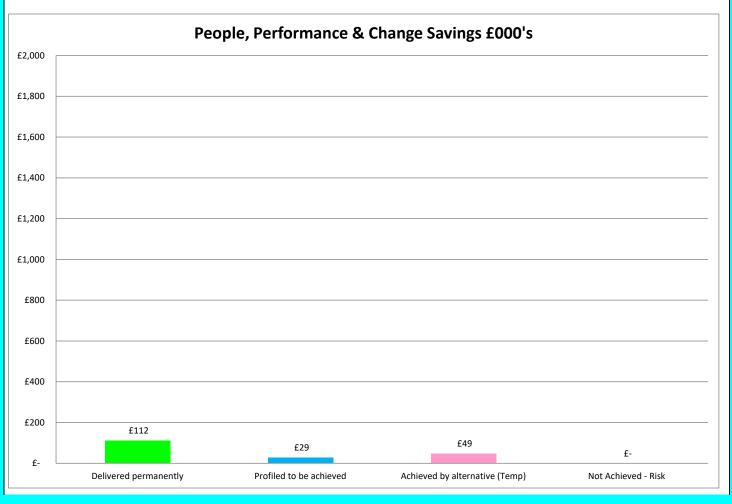

|                                                                 |       |             |                |                 | Appendix 3     |
|-----------------------------------------------------------------|-------|-------------|----------------|-----------------|----------------|
| FINANCIAL PLAN EFFICIENCY PROGRESS 2022/23                      |       |             |                |                 |                |
|                                                                 |       |             |                |                 |                |
|                                                                 |       |             |                |                 |                |
| People, Performance & Change                                    |       |             |                |                 | ļ              |
|                                                                 |       |             |                |                 |                |
| Savings :                                                       |       |             |                |                 |                |
|                                                                 | £'000 | Delivered   | Profiled to be | Achieved by     | Not Achievable |
|                                                                 |       | Permanently | achieved       | alternatives on |                |
|                                                                 |       |             |                | a temporary     |                |
| Brought Forward Savings                                         |       |             |                | basis           |                |
| Business Change                                                 | 15    |             |                | 15              |                |
| Reduce subscriptions budget across the Council by a further 10% | 38    | 9           | 29             | _               |                |
| Progress the rollout of digital services across the Council     | 34    | 9           | 23             | 34              |                |
| Progress the follout of digital services across the council     | J-7   |             |                | 37              |                |
|                                                                 |       |             |                |                 |                |
|                                                                 |       |             |                |                 |                |
|                                                                 |       |             |                |                 |                |
|                                                                 |       |             |                |                 |                |
| 2022/23 Savings:                                                |       |             |                |                 |                |
| HR                                                              | 20    | 20          |                |                 | ļ              |
| Employment Support Service                                      | 33    | 33          |                |                 |                |
| Reduction in Enhanced Strain on Fund                            | 45    | 45          |                |                 |                |
| Post-COVID-19 operating model                                   | 5     | 5           |                |                 |                |
|                                                                 |       |             |                |                 |                |
|                                                                 |       |             |                |                 |                |
|                                                                 | ·     |             |                |                 |                |
|                                                                 | 190   | 112         | 29             | 49              | 0              |