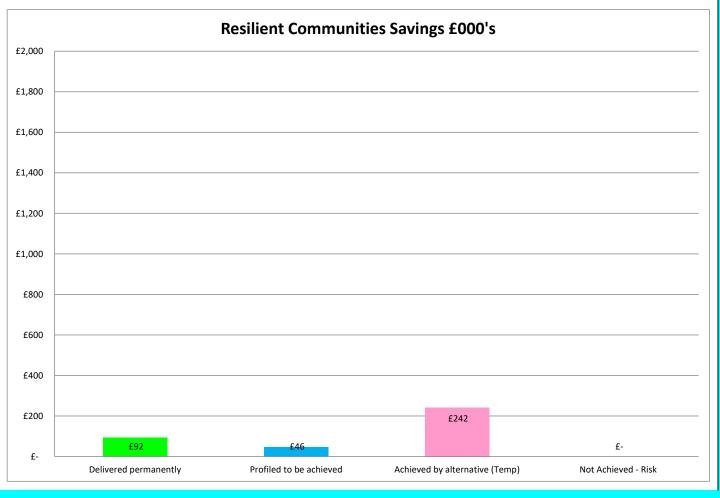

chool Transport                                                                  | 133   | 133         |                |                 |                |
| Post-COVID-19 operating model                                                     | 26    | 26          |                |                 |                |
|                                                                                   |       | 0           |                |                 |                |
| <u> </u>                                                                          |       |             |                |                 |                |
| assumes proposed DSM scheme approved by Executive                                 | 1,642 | 1,642       | 0              | 0               | 0              |





## Finance & Corporate Governance

| Savings :                                                                   |       |             |                |                 |                |
|-----------------------------------------------------------------------------|-------|-------------|----------------|-----------------|----------------|
|                                                                             | £'000 | Delivered   | Profiled to be | Achieved by     | Not Achievable |
|                                                                             |       | Permanently | achieved       | alternatives on |                |
|                                                                             |       |             |                | a temporary     |