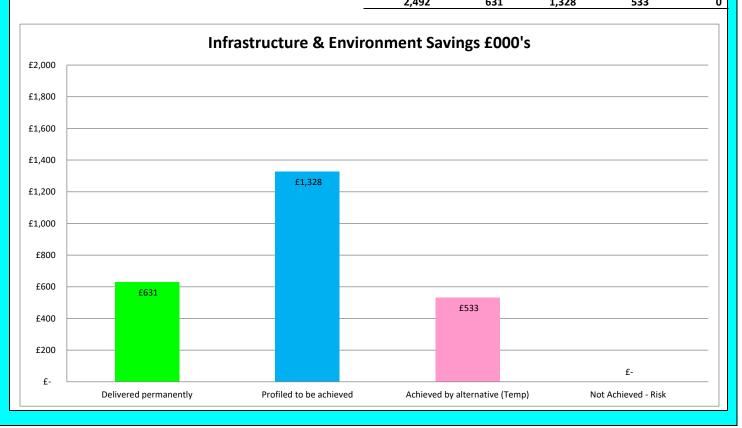

## Infrastructure & Environment

Savings:

| Savings .                                                            | r     |             |                |                 |                |
|----------------------------------------------------------------------|-------|-------------|----------------|-----------------|----------------|
|                                                                      | £'000 | Delivered   | Profiled to be | Achieved by     | Not Achievable |
|                                                                      |       | Permanently | achieved       | alternatives on |                |
|                                                                      |       |             |                | a temporary     |                |
|                                                                      |       |             |                | basis           |                |
| Brought Forward Savings                                              |       |             |                |                 |                |
| New delivery model for Public Toilet provision                       | 46    |             | 35             | 11              |                |
| Facilities Management savings                                        | 261   | 62          | 199            |                 |                |
| Energy Efficiency Project                                            | 27    |             | 27             |                 |                |
| More efficient property and asset portfolio and implementation of    | 215   | 190         | 0              | 25              |                |
| Corporate Landlord                                                   |       |             |                |                 |                |
| Parks & Environment                                                  | 106   |             |                | 106             |                |
| Waste Management                                                     | 15    |             | 15             |                 |                |
|                                                                      |       |             |                |                 |                |
| 2000/00 0                                                            |       |             |                |                 |                |
| 2022/23 Savings:                                                     |       |             |                |                 |                |
| Additional Fees & Charges Income across Infrastructure & Environment | 103   | 103         |                |                 |                |
| Statutory Planning Fee Income                                        | 40    | 40          |                |                 |                |
| Commercial Rent income                                               | 10    | 10          |                |                 |                |
| Energy Efficiency Project                                            | 75    |             | 75             |                 |                |
| More efficient property and asset portfolio & implementation of      | 217   |             | 191            | 26              |                |
| Corporate Landlord                                                   |       |             |                |                 |                |
| Facilities Management savings                                        | 183   |             | 183            |                 |                |
| Parks & Environment                                                  | 211   | 4           |                | 207             |                |
| Roads & Infrastructure                                               | 500   | 88          | 330            | 82              |                |
| Waste Management                                                     | 195   | 90          | 29             | 76              |                |
| Passenger Transport                                                  | 200   |             | 200            |                 |                |
| Planning Services                                                    | 44    |             | 44             |                 |                |
| Post-COVID-19 operating model                                        | 44    | 44          |                |                 |                |
| _                                                                    | 2 492 | 631         | 1 328          | 533             | 0              |