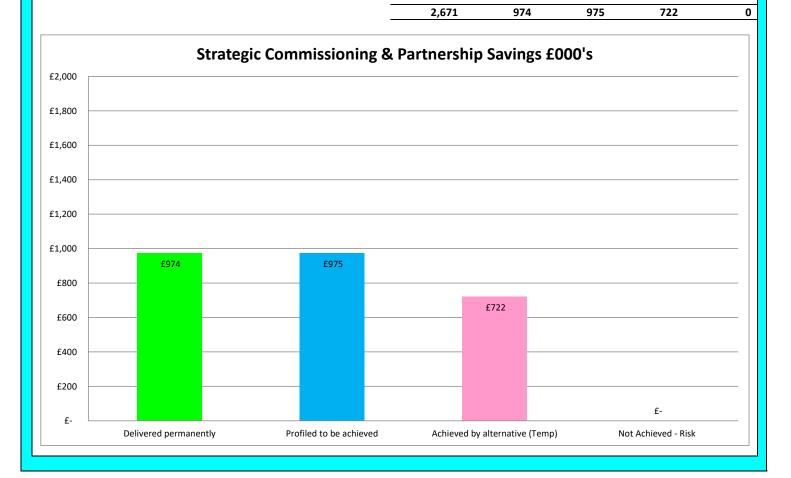

## Strategic Commissioning & Partnership

Savings:

|                                                             | £'000 | Delivered<br>Permanently | Profiled to be achieved | Achieved by alternatives on a temporary | Not<br>Achievable |
|-------------------------------------------------------------|-------|--------------------------|-------------------------|-----------------------------------------|-------------------|
| Brought Forward Savings                                     |       |                          |                         | basis                                   |                   |
| Bordercare Alarms                                           | 75    |                          | 75                      |                                         |                   |
| Enterprise Mobility                                         | 429   | 170                      | 9                       |                                         |                   |
| Enterprise Mobility (Removal of Single Handed Care to SW&P) | (250) |                          |                         |                                         |                   |
| Reablement of Homecare                                      | 722   |                          |                         | 722                                     |                   |
| 2022/23 Savings:                                            |       |                          |                         |                                         |                   |
| Better use of Fleet Vehicles                                | 45    | 45                       |                         |                                         |                   |
| Residential Care Retendering                                | 200   |                          | 200                     |                                         |                   |
| Management Fee reduction to Live Borders                    | 251   | 251                      |                         |                                         |                   |
| Culture & Sports Trusts Management Fees                     | 500   | 500                      |                         |                                         |                   |
| IT savings                                                  | 100   |                          | 100                     |                                         |                   |
| Strategic Commissioning Savings                             | 591   |                          | 591                     |                                         |                   |
| Post-COVID-19 operating model                               | 1     | 1                        |                         |                                         |                   |
| Additional Fees & Charges                                   | 7     | 7                        |                         |                                         |                   |
|                                                             |       |                          |                         |                                         |                   |