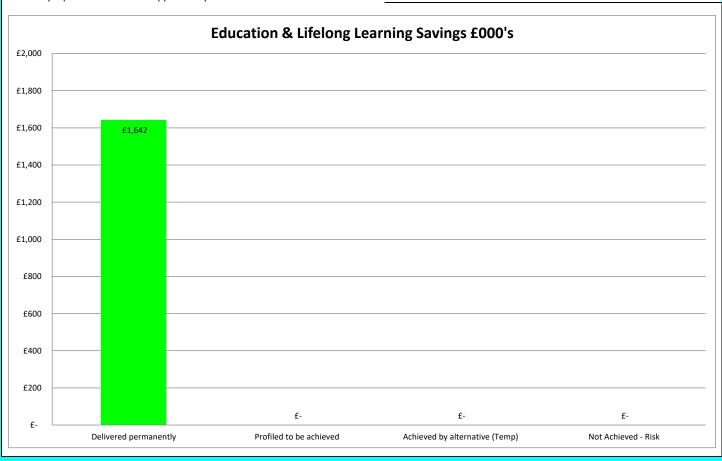

|                                                                                   |       |             |                |                 | Appendix 3     |
|-----------------------------------------------------------------------------------|-------|-------------|----------------|-----------------|----------------|
| FINANCIAL PLAN EFFICIENCY PROGRESS 2022/23                                        |       |             |                |                 |                |
|                                                                                   |       |             |                |                 |                |
|                                                                                   |       |             |                |                 |                |
| Education & Lifelong Learning                                                     |       |             |                |                 |                |
|                                                                                   |       |             |                |                 |                |
| Savings:                                                                          | ı     |             |                |                 |                |
|                                                                                   | £'000 | Delivered   | Profiled to be | Achieved by     | Not Achievable |
|                                                                                   |       | Permanently | achieved       | alternatives on |                |
|                                                                                   |       |             |                | a temporary     |                |
|                                                                                   |       |             |                | basis           |                |
| Brought Forward Savings                                                           | !     |             |                |                 |                |
| Central Schools - Music Tuition Review                                            | 19    | 19          |                |                 |                |
| Primary and Secondary Schools Implementation of Revised DSM Scheme in August      | 408   | 408         |                |                 |                |
| 2020                                                                              | .00   | .00         |                |                 |                |
| Central Schools                                                                   | 156   | 156         |                |                 |                |
| Community Learning & Development                                                  | 35    | 35          |                |                 |                |
| Primary and Secondary Schools Implementation of Revised DSM Scheme in August      | 529   | 529         |                |                 |                |
| 2020                                                                              |       |             |                |                 |                |
| Central Schools - review of Central Schools, Management Structures and Learning   | 150   | 150         |                |                 |                |
| Estate Rationalisation                                                            |       |             |                |                 |                |
| Community Learning & Development - Targeted efficiencies to be delivered from the | 39    | 39          |                |                 |                |
| 'Communities Development Review' workstream                                       |       |             |                |                 |                |
|                                                                                   |       | 0           |                |                 |                |
| 2022/23 Savings:                                                                  |       |             |                |                 |                |
| Increased fees & charges for Lets                                                 | 6     | 6           |                |                 |                |
| Increases to fees for non-funded childcare                                        | 16    | 16          |                |                 |                |
| Central Schools                                                                   | 125   | 125         |                |                 |                |
| School Transport                                                                  | 133   | 133         |                |                 |                |
| Post-COVID-19 operating model                                                     | 26    | 26          |                |                 |                |
|                                                                                   |       | 0           |                |                 |                |
| <u> </u>                                                                          |       |             |                |                 |                |
| assumes proposed DSM scheme approved by Executive                                 | 1,642 | 1,642       | 0              | 0               | 0              |