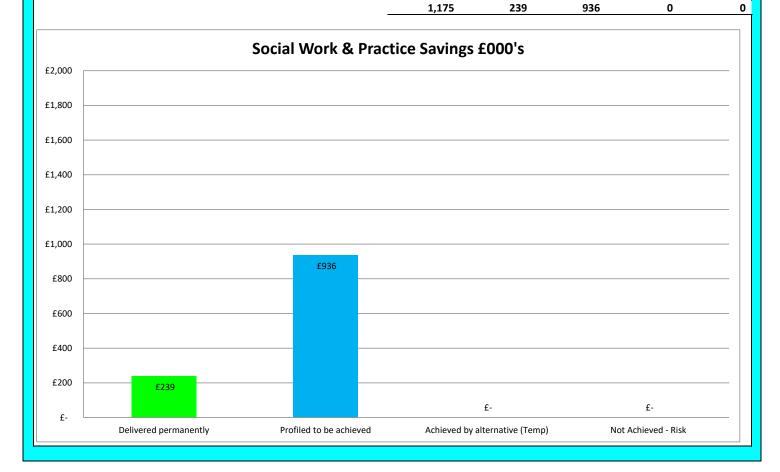

## Social Work & Practice

Savings:

| Suvings :                                             | £'000 | Delivered<br>Permanently | Profiled to be<br>achieved | Achieved by alternatives on a temporary basis | Not Achievable |
|-------------------------------------------------------|-------|--------------------------|----------------------------|-----------------------------------------------|----------------|
| Brought Forward Savings                               | •     |                          |                            |                                               |                |
| Review of Care Packages (OP)                          | 60    | 27                       | 33                         |                                               |                |
| Review of Care Packages (LD)                          | 200   |                          | 200                        |                                               |                |
| Trusted Assessment (OP and LD)                        | 50    |                          | 50                         |                                               |                |
| Shared Lives                                          | 100   | 92                       | 8                          |                                               |                |
| Single Handed Care (from SC&P Ent Mob)                | 250   |                          | 250                        |                                               |                |
| 2022/23 Savings:                                      |       |                          |                            |                                               |                |
| Review of Care Packages (OP)                          | 100   | 23                       | 77                         |                                               |                |
| Review of Care Packages (LD)                          | 30    |                          | 30                         |                                               |                |
| Review of Day Care Services (LD)                      | 75    |                          | 75                         |                                               |                |
| Hawick Community Support Service Recommissioning (LD) | 80    | 80                       |                            |                                               |                |
| Direct Payment Recoupment                             | (150) | (150)                    |                            |                                               |                |
| Locality Working (OP and LD)                          | 150   | 150                      |                            |                                               |                |
| Shared Lives                                          | 200   |                          | 200                        |                                               |                |
| Post-COVID-19 operating model                         | 13    | 13                       |                            |                                               |                |
| Safer Communities - Homeless Service                  | 13    |                          | 13                         |                                               |                |
| Additional Fees & Charges                             | 4     | 4                        |                            |                                               |                |
|                                                       |       |                          |                            |                                               |                |
|                                                       |       |                          |                            |                                               |                |
|                                                       |       |                          |                            |                                               |                |