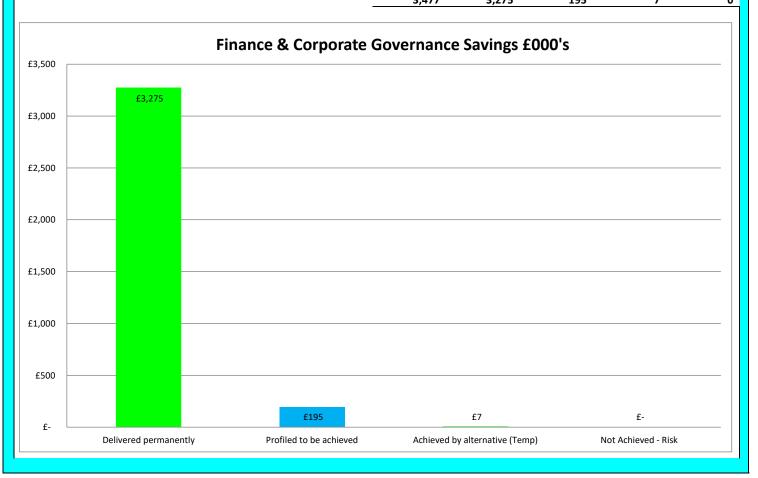

## Finance & Corporate Governance

| Savings :                                                                   |       |             |                |                 |                |
|-----------------------------------------------------------------------------|-------|-------------|----------------|-----------------|----------------|
|                                                                             | £'000 | Delivered   | Profiled to be | Achieved by     | Not Achievable |
|                                                                             |       | Permanently | achieved       | alternatives on |                |
|                                                                             |       |             |                | a temporary     |                |
|                                                                             |       |             |                | basis           |                |
| Brought Forward Savings                                                     |       |             |                |                 |                |
| Legal Services                                                              | 40    | 40          |                |                 |                |
| Audit & Risk - Shared Service Opportunity                                   | 22    | 22          |                |                 |                |
| Finance Savings                                                             | 72    | 72          |                |                 |                |
| Assessors & Electoral Registration Services - Structural review as a result | 17    | 7           | 10             |                 |                |
| of legislative change                                                       |       |             |                |                 |                |
|                                                                             |       |             |                |                 |                |
| 2022/23 Savings:                                                            |       |             |                |                 |                |
| Additional Fees & Charges Income across Regulatory Services                 | 16    | 16          |                |                 |                |
| Finance savings                                                             | 125   | 19          | 99             | 7               |                |
| Loans Charges                                                               | 25    | 25          | 33             | •               |                |
| Rephasing of Loans Charges                                                  | 1,500 | 1,500       |                |                 |                |
| Legal Services                                                              | 40    | 40          |                |                 |                |
| Protective Services                                                         | 86    |             | 86             |                 |                |
| Communications & Marketing                                                  | 7     | 7           |                |                 |                |
| Removal of Director post                                                    | 150   | 150         |                |                 |                |
| Balance of budgeted recurrent COVID-19 contingency                          | 1355  | 1355        |                |                 |                |
| Post-COVID-19 operating model                                               | 22    | 22          |                |                 |                |
| <del>-</del>                                                                | 3.477 | 3.275       | 195            | 7               | 0              |